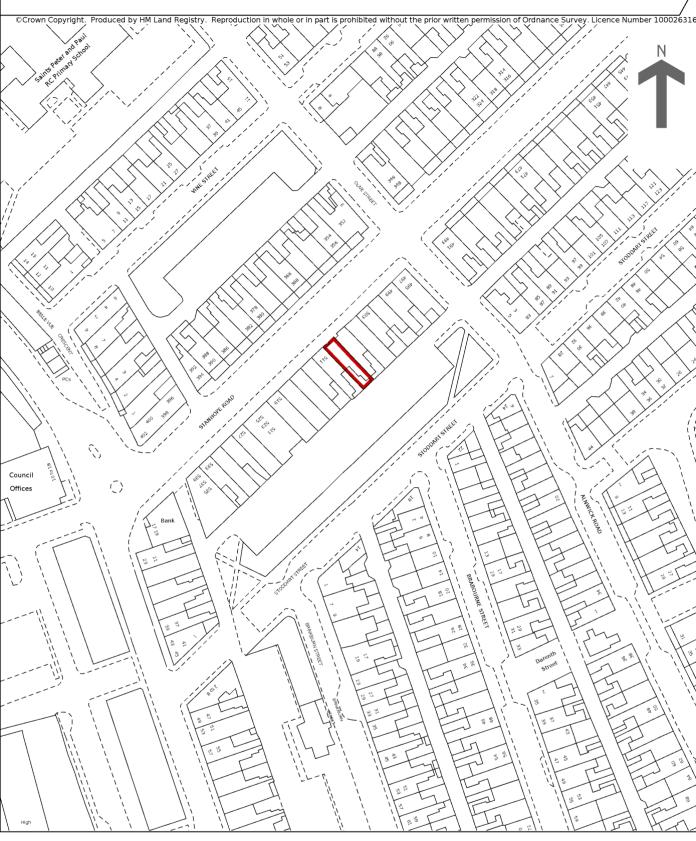

Title number **TY373239**Ordnance Survey map reference **NZ3564NE**Scale **1:1250** 

Administrative area **Tyne and Wear : South Tyneside** 

This is a copy of the title plan on 29 JUN 2020 at 14:35:37. This copy does not take account of any application made after that time even if still pending in HM Land Registry when this copy was issued.

HM Land Registry endeavours to maintain high quality and scale accuracy of title plan images. The quality and accuracy of any print will depend on your printer, your computer and its print settings. This title plan shows the general position, not the exact line, of the boundaries. It may be subject to distortions in scale. Measurements scaled from this plan may not match measurements between the same points on the ground.